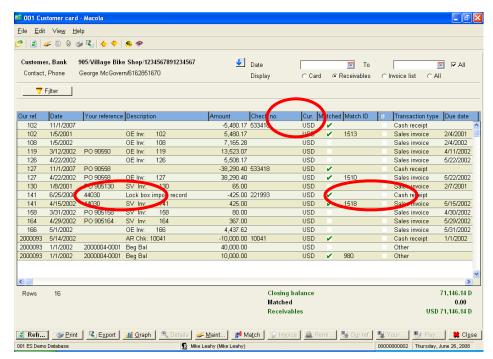

The following Macola ES Customer Card shows an imported and matched transaction:

The following Macola Progression screens show an imported and posted transaction:

| Customer woodant   | eleve when brindbein                |                    |                 |                        |                  |       |  |  |  |  |  |  |  |
|--------------------|-------------------------------------|--------------------|-----------------|------------------------|------------------|-------|--|--|--|--|--|--|--|
| Eile Edit Window E | jelp                                |                    |                 |                        |                  |       |  |  |  |  |  |  |  |
|                    | < >> >> 🖬 🖬 🖬                       | 🗠 👶 🕺 鬱            |                 |                        |                  |       |  |  |  |  |  |  |  |
| Custome            | rNo. 100                            | ✓ ini -₩           | Company         |                        |                  |       |  |  |  |  |  |  |  |
| Starting App       | yTo 3729                            | 🔲 Open Items Only? | 🔲 Reverse View  |                        | Customer Info    |       |  |  |  |  |  |  |  |
| Ending App         | yTo 3729                            | -                  |                 | 0                      | gen Cust Orders  |       |  |  |  |  |  |  |  |
| Doc No.            |                                     | Amount 1           | Amount 2        | Ŀ                      | list Cust Orders |       |  |  |  |  |  |  |  |
| 3729               |                                     | 45.00              |                 | 0.00                   | E Consolidation  |       |  |  |  |  |  |  |  |
| Doc Date           | Doc Date 03/10/94 Due Date 04/09/94 |                    |                 |                        |                  |       |  |  |  |  |  |  |  |
| Apply To Type      | Amount                              | E                  | Balance         | Total Amount           |                  |       |  |  |  |  |  |  |  |
| 3729 1             | 3729 11 45.00 45.00 45.00           |                    |                 |                        |                  |       |  |  |  |  |  |  |  |
| 3729 I             |                                     | 45.00              | 45.00           |                        | 45.00 🔺          |       |  |  |  |  |  |  |  |
| 3729 P             |                                     | -20.63             | 24.37           |                        | 24.37            |       |  |  |  |  |  |  |  |
|                    | Document Information                |                    |                 |                        |                  |       |  |  |  |  |  |  |  |
|                    | E <u>x</u> it                       |                    |                 |                        |                  |       |  |  |  |  |  |  |  |
|                    | Doc No.                             | 8129374            | Doc Date        | 12/31/10               | Doc T            | ype p |  |  |  |  |  |  |  |
| Doc <u>I</u> nfo   | Cust No.                            | 188                | Apply To No.    | 3729                   |                  | R3001 |  |  |  |  |  |  |  |
|                    | Due Date                            | 12/31/10           | A/R Account No. | 01040 0000             |                  | 10001 |  |  |  |  |  |  |  |
|                    | Reference                           |                    |                 |                        | Salesperson      |       |  |  |  |  |  |  |  |
|                    | Check Amt                           | Cus:00000000       |                 | 1741<br>Disc/Allowance |                  | 400   |  |  |  |  |  |  |  |
|                    |                                     | <u></u>            | 20.63           |                        |                  | 0.00  |  |  |  |  |  |  |  |
|                    | Terms                               | 2/10 N/30          |                 | User Name              | SUPERVISOR       |       |  |  |  |  |  |  |  |
|                    |                                     |                    |                 |                        |                  |       |  |  |  |  |  |  |  |