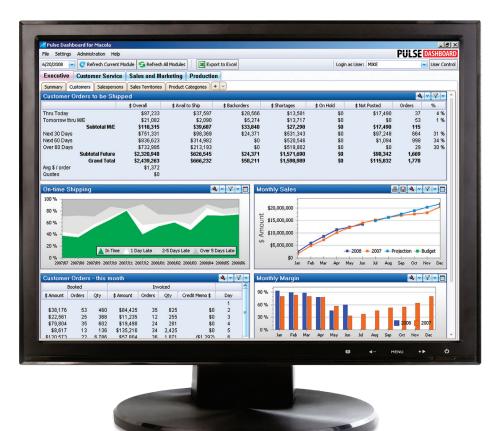

ADVANCED DASHBOARD AND ONE-CLICK REPORT WRITER

Real-Time data, on-screen, company-wide, all the time

Important metrics not found in standard Macola®

Manage with real-time data instead of yesterday's reports

Click any item for more details

**Eliminate costly manual reports** 

Modules for every department

One-click custom report writer

Installation & training in an afternoon

#### Real-Time Dashboard

Manage with real-time data instead of yesterday's reports

Since 2005, PULSE DASHBOARD software has been helping companies leverage their Macola® investment in a new way—with real-time display of vital business metrics, and detailed analysis with the click of a mouse. You will track critical factors for your business, on-screen and real-time. PULSE DASHBOARD will revolutionize the way you manage your business.

#### **PULSE Dashboard**

digs deep into your
database – finding
opportunities to reduce
backlogs, optimize
inventory, reduce costs and
increase your profits.

#### MODULE 1 Executive

- Track customer bookings and shipments by day and month
- Focus on orders to be shipped to maximize revenue
- Track gross margins by day and month
- Real-time aging of accounts receivable and accounts payable