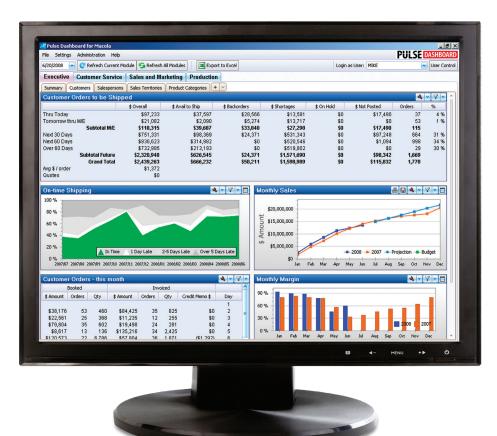

# PULSE DASHBOARD

ADVANCED DASHBOARD AND ONE-CLICK REPORT WRITER

Real-Time data, on-screen, company-wide, all the time

Important metrics not found in standard Macola®

Manage with real-time data instead of yesterday's reports

Click any item for more details

**Eliminate costly manual reports** 

Modules for every department

One-click custom report writer

Installation & training in an afternoon

#### Real-Time Dashboard

Manage with real-time data instead of yesterday's reports

Since 2005, PULSE DASHBOARD software has been helping companies leverage their Macola® investment in a new way—with real-time display of vital business metrics, and detailed analysis with the click of a mouse. You will track critical factors for your business, on-screen and real-time. PULSE DASHBOARD will revolutionize the way you manage your business.

# ► PULSE modules track key metrics of every function

# MODULE 1 Executive

- Track customer bookings and shipments by day and month
- Focus on orders to be shipped to maximize revenue
- Track gross margins by day and month
- Real-time aging of accounts receivable and accounts payable