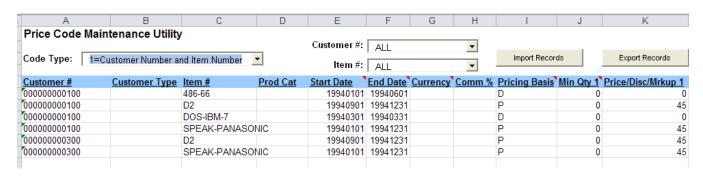

#### **HOW DOES IT WORK?**

Using familiar Excel spreadsheet with powerful Visual Basic programming, this utility imports, and exports data directly from and to your Macola® database. You can select any of the eight price codes at one time. You can make any changes to or add new price codes. It's easy to use.