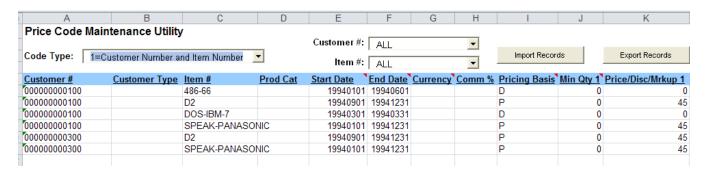

#### **HOW DOES IT WORK?**

Using a familiar Excel spreadsheet with powerful Visual Basic programming, this utility imports and exports data directly from and to your Macola database. You can select any of the eight Macola price codes at one time. You can make any changes to or add new price codes. It's easy to use.