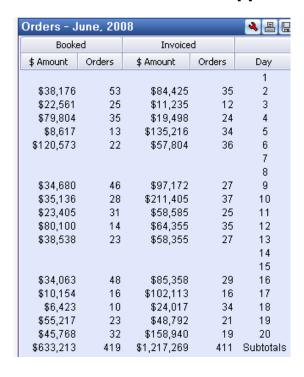

# PULSE allows you to enlarge any graph for better viewing

PULSE allows you to monitor orders booked & shipped real-time during the day