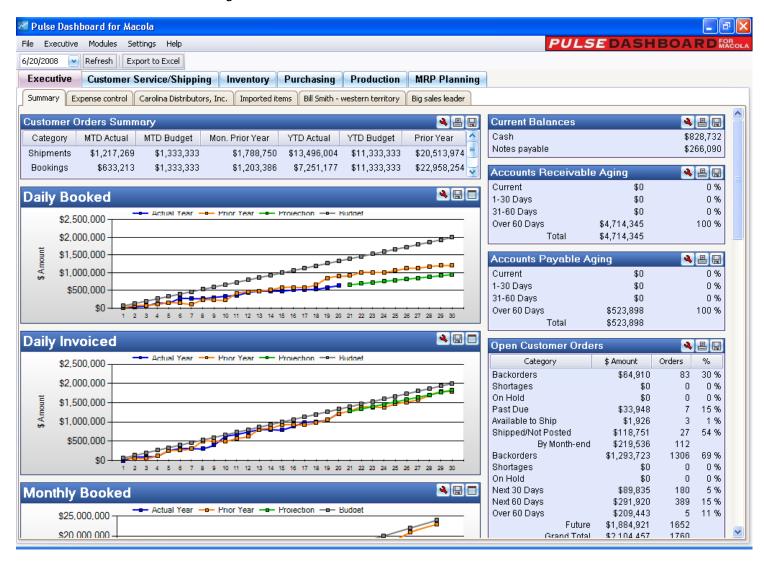

#### The Executive module offers:

- Customer bookings and shipments tracking for this year vs. last year vs. budget
- Sales margin tracking
- Orders to be shipped by the end of the month to maximize revenue
- Aging of A/R, A/P and purchase orders
- Key balance sheet accounts monitoring
- General ledger accounts for vendors, department, employees and expense monitoring
- Custom Tabs allow you to view the performance of key customers, customer types, items, product categories, shipping locations, sales persons, sales territories and outside agents.

# PULSE tracks sales & bookings by day/month vs. last year vs. budget

# PULSE focuses your attention on orders to be shipped to maximize sales

To maximize your sales each month, it is important to know the status of each unshipped order. PULSE allows you to better focus on each category of unshipped orders. For example, someone can be assigned to research why some orders were not shipped on time.

|                   | \$ Overall  | \$ Avail to Ship | \$ Backorders | \$ Shortages | \$ On Hold | \$ Not Posted | Orders | %  |
|-------------------|-------------|------------------|---------------|--------------|------------|---------------|--------|----|
| Thru Today        | \$97,193    | \$37,597         | \$28,566      | \$13,540     | \$0        | \$17,490      | 36     | 5  |
| Tomorrow thru M/E | \$21,082    | \$2,090          | \$5,274       | \$13,717     | \$0        | \$0           | 53     | 1  |
| Subtotal M/E      | \$118,274   | \$39,687         | \$33,840      | \$27,257     | \$0        | \$17,490      | 114    |    |
| Next 30 Days      | \$431,421   | \$98,369         | \$24,371      | \$211,433    | \$0        | \$97,248      | 660    | 21 |
| Next 60 Days      | \$825,517   | \$314,982        | \$0           | \$509,440    | \$0        | \$1,094       | 985    | 39 |
| Over 60 Days      | \$729,245   | \$209,443        | \$0           | \$519,802    | \$0        | \$0           | 28     | 35 |
| Subtotal Future   | \$1,986,183 | \$622,795        | \$24,371      | \$1,240,675  | \$0        | \$98,342      | 1,652  |    |
| Grand Total       | \$2,104,457 | \$662,482        | \$58,211      | \$1,267,932  | \$0        | \$115,832     | 1,760  |    |
| Avg \$ / order    | \$1,196     |                  |               |              |            |               |        |    |
| Quotes            | \$0         |                  |               |              |            |               |        |    |

#### **PULSE offers Custom Tabs**

In addition to the summary screen, you can create custom tabs to display the performance of selected customers, customer types, product categories, locations, sales persons, sales territories, etc.

# **PULSE offers Expense Account monitoring**

You select the accounts you want to monitor. You can drill-down into the details, choose the columns to be displayed and print/export to Excel/e-mail the results.