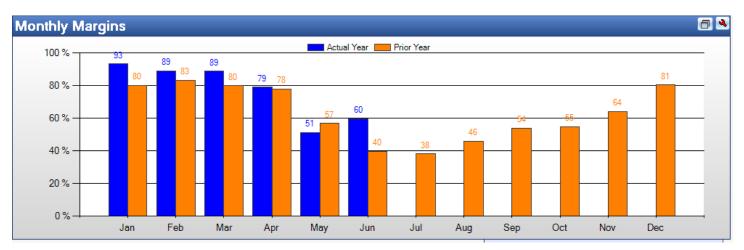

| \$115,832     | 1,760  |    |
| Avg \$ / order    | \$1,196     |                  |               |              |            |               |        |    |
| Quotes            | \$0         |                  |               |              |            |               |        |    |

#### **PULSE offers Custom Tabs**

In addition to the summary screen, you can create custom tabs to display the performance of selected customers, customer types, product categories, locations, sales persons, sales territories, etc.



# **PULSE offers Expense Account monitoring**

You select the accounts you want to monitor. You can drill-down into the details, choose the columns to be displayed and print/export to Excel/e-mail the results.



# PULSE allows you to enlarge any graph for better viewing



PULSE allows you to monitor orders booked & shipped real-time during the day



### PULSE Dashboard offers One-click drill-down and custom report writer

Pulse offers 'One-click drill-down' on any screen or graph to view supporting details. The 'One-click custom report writer' allows each user to quickly add or remove columns, change sorting and export the results to Excel/printer/PDF/e-mail in seconds. Anyone in your company can now generate custom views.



# For more information or a demonstration, call (513) 723-8091

In one afternoon, we can have PULSE installed and running at your office with your data. Ongoing enhancements as well as unlimited set-up, training and phone support are all included as part of our annual maintenance.

Leahy Consulting is an independent ERP consulting c