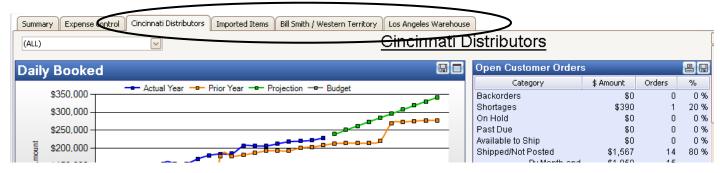

#### **PULSE offers Custom Tabs**

In addition to the summary screen, you can create custom tabs to display the performance of selected customers, customer types, product categories, locations, sales persons, sales territories, etc.