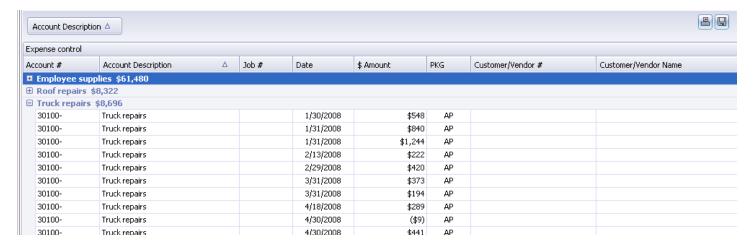

# **PULSE offers Expense Account monitoring**

You select the accounts you want to monitor. You can drill-down into the details, choose the columns to be displayed and print/export to Excel/e-mail the results.