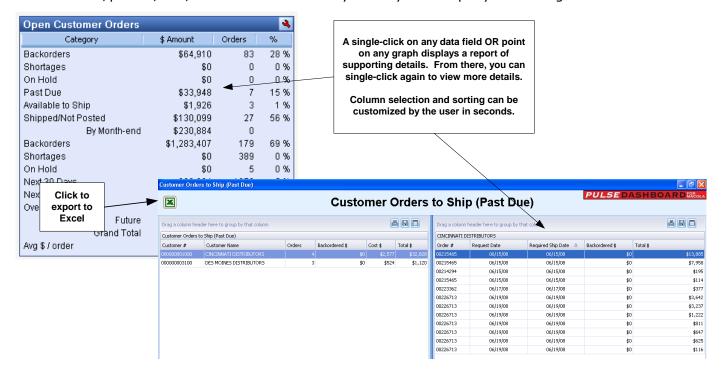

# PULSE focuses your attention on orders to be shipped to maximize sales

To maximize your sales each month, it is important to know the status of each unshipped order. PULSE allows you to better focus on each category of unshipped orders. For example, someone can be assigned to research why some orders were not shipped on time.

|                   | \$ Overall  | \$ Avail to Ship | \$ Backorders | \$ Shortages | \$ On Hold | \$ Not Posted | Orders | %  |
|-------------------|-------------|------------------|---------------|--------------|------------|---------------|--------|----|
| Thru Today        | \$97,193    | \$37,597         | \$28,566      | \$13,540     | \$0        | \$17,490      | 36     | 5  |
| Tomorrow thru M/E | \$21,082    | \$2,090          | \$5,274       | \$13,717     | \$0        | \$0           | 53     | 1  |
| Subtotal M/E      | \$118,274   | \$39,687         | \$33,840      | \$27,257     | \$0        | \$17,490      | 114    |    |
| Next 30 Days      | \$431,421   | \$98,369         | \$24,371      | \$211,433    | \$0        | \$97,248      | 660    | 21 |
| Next 60 Days      | \$825,517   | \$314,982        | \$0           | \$509,440    | \$0        | \$1,094       | 985    | 39 |
| Over 60 Days      | \$729,245   | \$209,443        | \$0           | \$519,802    | \$0        | \$0           | 28     | 35 |
| Subtotal Future   | \$1,986,183 | \$622,795        | \$24,371      | \$1,240,675  | \$0        | \$98,342      | 1,652  |    |
| Grand Total       | \$2,104,457 | \$662,482        | \$58,211      | \$1,267,932  | \$0        | \$115,832     | 1,760  |    |
| Avg \$ / order    | \$1,196     |                  |               |              |            |               |        |    |
| Quotes            | \$0         |                  |               |              |            |               |        |    |

### PULSE Dashboard offers One-click drill-down and custom report writer

Pulse offers 'One-click drill-down' on any screen or graph to view supporting details. The 'One-click custom report writer' allows each user to quickly add or remove columns, change sorting and export the results to Excel/printer/PDF/e-mail in seconds. Anyone in your company can now generate custom views.