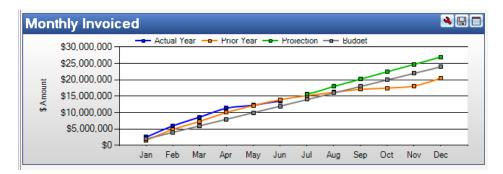

lick drill-down to view details & One-click report writer generates custom reports
- Export all data to Excel/printer/PDF/e-mail
- Installation & training in an afternoon



#### The Executive module offers:

- Customer bookings and shipments tracking for this year vs. last year vs. budget
- Sales margin tracking
- Orders to be shipped by the end of the month to maximize revenue
- Aging of A/R, A/P and purchase orders
- Key balance sheet accounts monitoring
- General ledger accounts for vendors, department, employees and expense monitoring
- Custom Tabs allow you to view the performance of key customers, customer types, items, product categories, shipping locations, sales persons, sales territories and outside agents.

# PULSE tracks sales & bookings by day/month vs. last year vs. budget



# PULSE focuses your attention on orders to be shipped to maximize sales

To maximize your sales each month, it is important to know the status of each unshipped order. PULSE allows you to better focus on each category of unshipped orders. For example, someone can be assigned to research why some orders were not shipped on time.

|                   | \$ Overall  | \$ Avail to Ship | \$ Backorders | \$ Shortages | \$ On Hold | \$ Not Posted | Orders | %  |
|-------------------|-------------|------------------|---------------|--------------|------------|---------------|--------|----|
| Thru Today        | \$97,193    | \$37,597         | \$28,566      | \$13,540     | \$0        | \$17,490      | 36     | 5  |
| Tomorrow thru M/E | \$21,082    | \$2,090          | \$5,274       | \$13,717