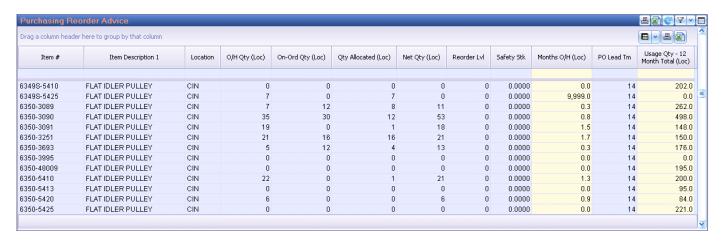

#### **PULSE offers a Purchasing Reorder Advice Report**

This report is easily customizable to create a Reorder Advice Report to meet your unique needs. Choose the columns of data to display as well as the selection criteria. Sort or filter on each column and re-arrange the columns as needed.