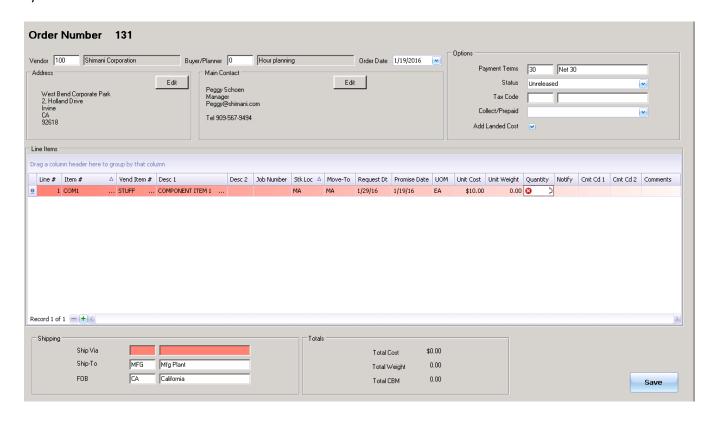

### **Create Purchase Orders in Macola from Pulse Dashboard**

The ability to add a Purchase Order, POP Production Order or a Customer Order from PULSE Dashboard to Macola® is available in standard Pulse Dashboard. On any Item Number listed on any report simply rt-click to display the menu listing Macola Processes and the User has a choice of entering an Unreleased or Released Purchase Order for the item. Additional items may also be added to the order as needed. This process is available from any report in any module that displays the Item Number column.

When the User selects the option to add a Purchase Order, a screen is displayed enter the Vendor, Item Number, quantity and price to order. When finished, select Save and the Order is added to Macola where it is released or printed as any other PO would be.