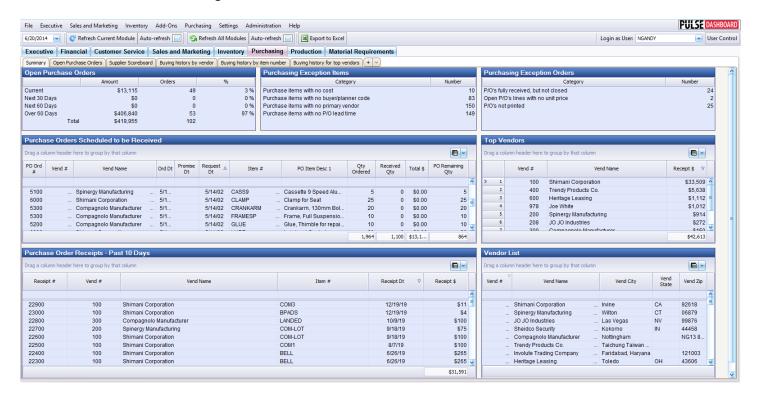

## PULSE Purchasing gives you information probably not seen before:

- Vendor Performance is measured for on-time delivery and inspection statistics
- Reorder Advice Reports may be customized to suit specific needs
- Scheduled to be Received will provide a concise view of all items due to be received
- Age Open Purchase Orders to help with an overall cash flow analysis
- Purchase Order Exceptions will show important exceptions such as missing costs and but not closed orders
- Receipts over the past X days will list all items that have been received in the past period of time
- Top Vendors displays a list for various time periods for payments to vendors

#### Pulse Dashboard Purchasing answers all of the questions

Information such as "Who are our Top Vendors?", or "What are our Top Purchased Items?", "Has it been received yet?", "When is it due in?", "What will be the Cash Demand Next Month" and many more can now be guickly answered.