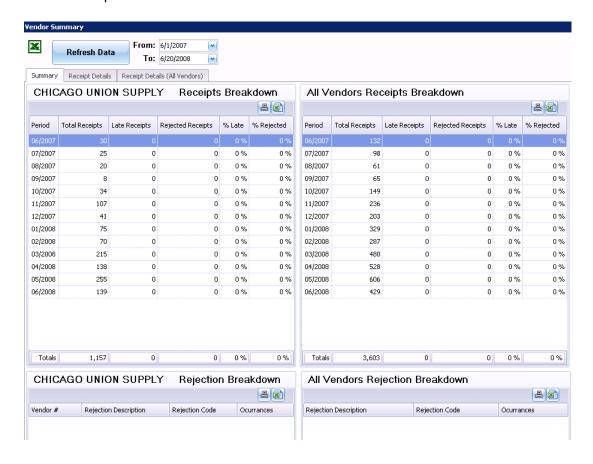

#### **PULSE Dashboard Purchasing measures Vendor Performance**

View on-time delivery and inspection statistics by vendor and compare to all vendors.

| Vendor Perfo       | rmance                           |                        |                            |                         |                    |                           |
|--------------------|----------------------------------|------------------------|----------------------------|-------------------------|--------------------|---------------------------|
|                    | R                                | teceipt Date from 1/1/ | 2014 to 6/20/2014          |                         |                    |                           |
| Drag a column head | der here to group by that column |                        |                            |                         |                    |                           |
| Vend# △            | Vend Name                        | Late Receipts<br>Count | Rejected Receipts<br>Count | Total Receipts<br>Count | % Receipts<br>Late | % Promise Dt > Request Dt |
| 000000003000       | CHICAGO UNION SUPPLY             | 2,495                  | 0                          | 4,399                   | 57 %               | 1 %                       |
| 000000003100       | CHAMPION SUPPLY                  | 12                     | 0                          | 13                      | 92 %               | 0 %                       |
| 000000003200       | STAPLES                          | 3                      | 0                          | 5                       | 60 %               | 0 %                       |
| 000000003300       | HOME DEPOT                       | 1                      | 0                          | 1                       | 100 %              | 0 9                       |
| 000000003500       | CINCINNATI BEST COMPANY          | 11                     | 0                          | 13                      | 85 %               | 0 9                       |
| 000000003700       | CINCINNATI SHIPPING              | 1                      | 0                          | 1                       | 100 %              | 0.9                       |
| 000000004300       | DELTA PACKAGING                  | 3                      | 0                          | 4                       | 75 %               | 100 %                     |
| 000000004500       | CINCINNATI BOX COMPANY           | 1                      | 0                          | 2                       | 50 %               | 0 9                       |
| 000000004600       | CINCINNATI SHIPPING              | 8                      | 0                          | 8                       | 100 %              | 100 9                     |
| 000000004700       | CINCINNATI CLEANING              | 12                     | 0                          | 13                      | 92 %               | 8 9                       |
| 000000004800       | CHICAGO BOX COMPANY              | 74                     | 0                          | 108                     | 69 %               | 59 %                      |
| 000000004900       | ATLANTA BOX COMPANY              | 11                     | 0                          | 11                      | 100 %              | 0.9                       |
| 000000005300       | ABC FASTENERS - YORBA LINDA      | 6                      | 0                          | 9                       | 67 %               | 22 %                      |
|                    |                                  | 7,561                  | 0                          | 13,734                  |                    |                           |

Drilldown on a specific Vendor to further analyze the receipt transactions for individual receipt transactions and compare the Vendor to the performance of All Vendors for a Period.