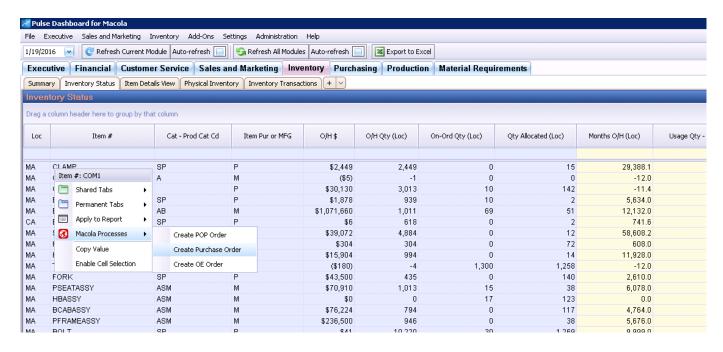

### **Create Purchase Orders in Macola from Pulse Dashboard**

The ability to add a Purchase Order, POP Production Order or a Customer Order from PULSE Dashboard to Macola® is available in standard Pulse Dashboard. On any Item Number listed on any report simply rt-click to display the menu listing Macola Processes and the User has a choice of entering an Unreleased or Released Purchase Order for the item. Additional items may also be added to the order as needed. This process is available from any report in any module that displays the Item Number column.

When the User selects the option to add a Purchase Order, a screen is displayed enter the Vendor, Item Number, quantity and price to order. When finished, select Save and the Order is added to Macola where it is released or printed as any other PO would be.