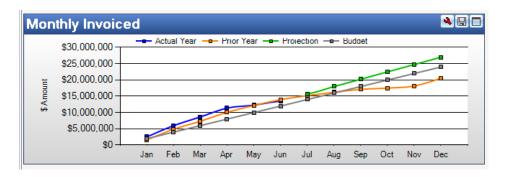

# Track sales & bookings by day/month vs. last year vs. budget

# **Enlarge graphs for better viewing**