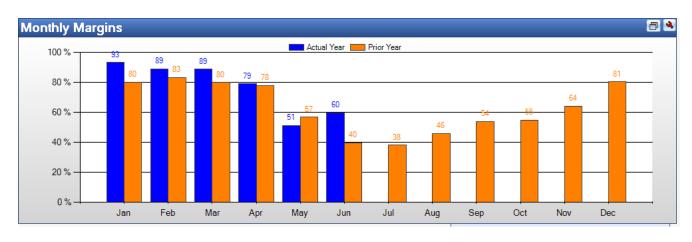

t notes for reminders and tracking. When calling customers to ensure timely payment, you know how tedious it can be to document a collections phone call and know when to call back if payment was not made. You can even e-mail the customer a statement while on the phone with them.



#### **Custom Tabs**

In addition to the standard screens, you can create your own custom tabs by copying and pasting them into a blank tab. This allows you to pinpoint the performance of selected customers, product categories, locations, salespersons, territories, etc.



## **Expense Account monitoring**

You select the accounts you want to monitor. You can drill down into the details, choose the columns to be displayed, and print/export to Excel/e-mail the results.



# **Enlarge graphs for better viewing**



# Monitor orders booked & shipped in real-time by day

| Customer Orders - Jun, 2021 |        |           |        |                |     |
|-----------------------------|--------|-----------|--------|----------------|-----|
| Entered                     |        | Invoiced  |        |                |     |
| \$ Amount                   | Orders | \$ Amount | Orders | Credit Memo \$ | Day |
|                             |        |           |        |                | 1   |
| \$38,176                    | 53     | \$84,425  | 35     | \$0            | 2   |
| \$22,561                    | 25     | \$11,235  | 12     | \$0            | 3   |
| \$79,804                    | 35     | \$19,498  | 24     | \$0            | 4   |
| \$8,617                     | 13     | \$135,216 | 34     | \