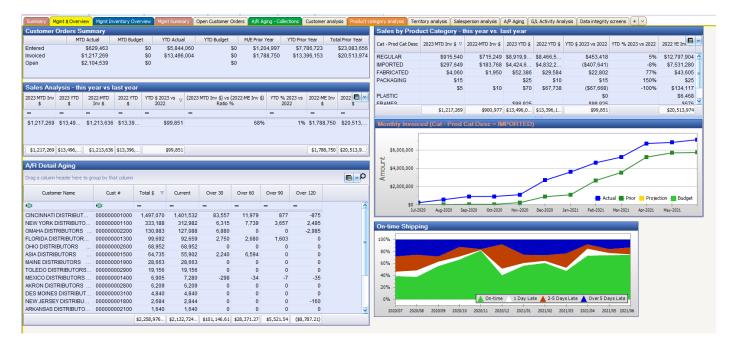

#### The Executive module offers:

- Customer bookings & shipments tracking for this year vs. last year vs. budget
- Sales margin tracking
- Orders to be shipped by the end of the month to maximize revenue
- Aging of A/R, A/P and purchase orders
- Key balance sheet accounts monitoring
- General ledger expense account monitoring
- Custom Tabs for tracking the performance of critical customers, product categories, salespersons, sales territories, etc.

# Track sales & bookings by day/month vs. last year vs. budget

## PULSE Dashboard offers One-click drill-down and custom report writer

Pulse offers a "One-click drill-down" on any screen or graph to view supporting details. The "One-click custom report writer" allows users to quickly add or remove columns, change sorting, and export the results to Excel/printer/PDF/e-mail in seconds. Anyone in your company can now generate custom views.