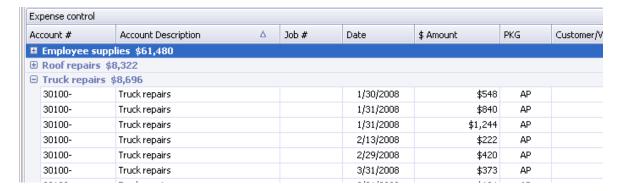

## **Expense Account monitoring**

You select the accounts you want to monitor. You can drill down into the details, choose the columns to be displayed, and print/export to Excel/e-mail the results.