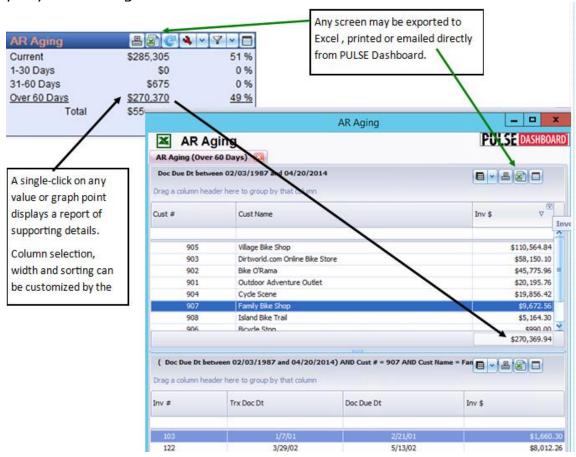

# **Accounts Receivable collections made easy**

No more yellow Post-It notes for reminders and tracking. When calling customers to ensure timely payment, you know how tedious it can be to document a collections phone call and know when to call back if payment was not made. You can even e-mail the customer a statement while on the phone with them.

## PULSE Dashboard offers One-click drill-down and custom report writer

Pulse offers a "One-click drill-down" on any screen or graph to view supporting details. The "One-click custom report writer" allows users to quickly add or remove columns, change sorting, and export the results to Excel/printer/PDF/e-mail in seconds. Anyone in your company can now generate custom views.