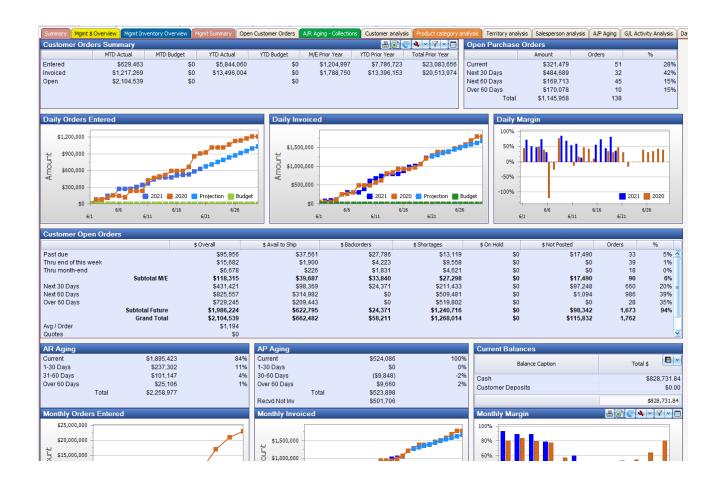

# **Executive Module**

PULSE DASHBOARD is revolutionary software that lets you leverage your Macola® investment in a new way —with a real-time display of vital business metrics and detailed analysis with the click of a mouse. You can track critical factors for your business onscreen and in real time. Other Dashboard modules include Financial, Customer Service, Sales and Marketing, Inventory, Purchasing, Production, and Material Requirements.

# PULSE Dashboard adds value to your Macola® investment

- Manage with real-time data, on-screen, company-wide, all the time
- Important metrics not found in standard Macola® software
- One-click drill-down to view the underlying details
- One-click report writer to select the report columns you need
- Export all data to Excel/printer/PDF/e-mail
- Installation & training in an afternoon

#### The Executive module offers:

- Customer bookings & shipments tracking for this year vs. last year vs. budget
- Sales margin tracking
- Orders to be shipped by the end of the month to maximize revenue
- Aging of A/R, A/P and purchase orders
- Key balance sheet accounts monitoring
- General ledger expense account monitoring
- Custom Tabs for tracking the performance of critical customers, product categories, salespersons, sales territories, etc.

# Track sales & bookings by day/month vs. last year vs. budget

# Focus your attention on orders to be shipped to maximize sales

To maximize your monthly sales, you must know the status of each unshipped order. PULSE Dashboard allows you to focus on unshipped orders.

# **Accounts Receivable collections made easy**

No more yellow Post-It notes for reminders and tracking. When calling customers to ensure timely payment, you know how tedious it can be to document a collections phone call and know when to call back if payment was not made. You can even e-mail the customer a statement while on the phone with them.

#### **Custom Tabs**

In addition to the standard screens, you can create your own custom tabs by copying and pasting them into a blank tab. This allows you to pinpoint the performance of selected customers, product categories, locations, salespersons, territories, etc.

## **Expense Account monitoring**

You select the accounts you want to monitor. You can drill down into the details, choose the columns to be displayed, and print/export to Excel/e-mail the results.