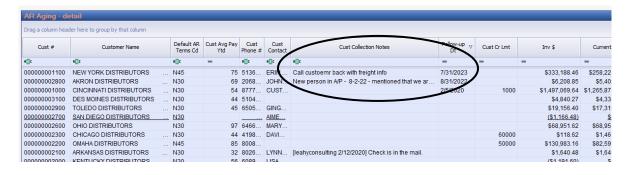

# **Accounts Receivable collections made easy**

No more yellow Post-It notes for reminders and tracking. When calling customers to ensure timely payment, you know how tedious it can be to document a collections phone call and know when to call back if payment was not made. You can even e-mail the customer a statement while on the phone with them.