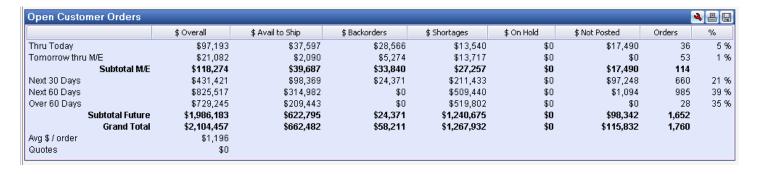

# Focus your attention on orders to be shipped to maximize sales

To maximize your monthly sales, you must know the status of each unshipped order. PULSE Dashboard allows you to focus on unshipped orders.