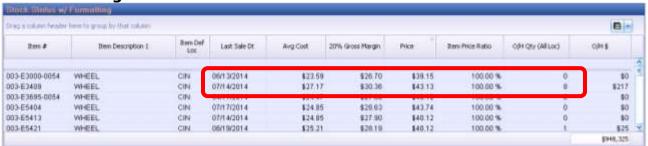

In the examples below an Inventory Stock Status has been used to show the same report with standard formatting and with custom formatting. Values entered in the Format column in the Column Chooser control the display of the values on the report for that column.

**Custom Formatting:** 

**Custom Formatting:** 