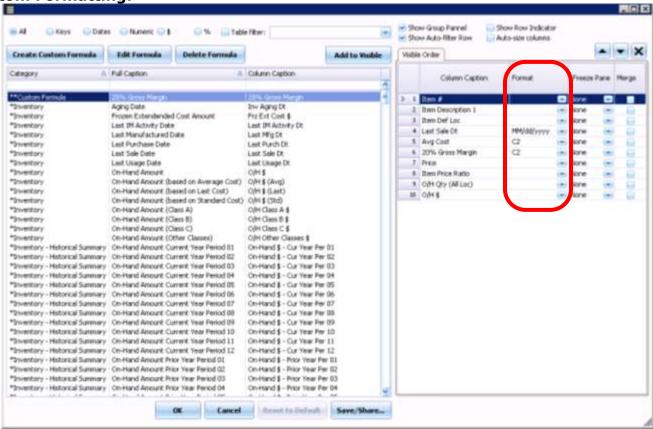

In the Column Chooser any numeric or currency value column may be displayed as a currency value, a numeric value or as a percentage. Date values may also have an alternate format if needed. Each of these may also be formatted to use the maximum decimal places as defined by Macola in the database.

In the examples below an Inventory Stock Status has been used to show the same report with standard formatting and with custom formatting. Values entered in the Format column in the Column Chooser control the display of the values on the report for that column.

**Custom Formatting:** 

**Custom Formatting:** 

## Accepted Example Values for use in the Format Column of the Column Chooser:

| Format<br>Type | *Decimal Precision | Format<br>Entry Value | Example<br>Data<br>Value | Example<br>Displayed<br>Value |
|----------------|--------------------|-----------------------|--------------------------|-------------------------------|
| Currency       | 0                  | C0                    | 512.1                    | \$512                         |
|                | 1                  | C1                    | 512.1                    | \$512.1                       |
|                | 2                  | C2                    | 512.1                    | \$512.10                      |
| Numeric        | 0                  | N0                    | 512.1                    | 512                           |
|                | 1                  | N1                    | 512.1                    | 512.1                         |
|                | 2                  | N2                    | 512.1                    | 512.10                        |
| Percentage     | 0                  | P0                    | 0.25                     | 25%                           |
|                | 1                  | P1                    | 0.25                     | 25.0%                         |
|                | 2                  | P2                    | 0.25                     | 25.00%                        |
| Date           | 0                  | MM/DD/YY              | 04/20/2019               | 04/20/19                      |
|                | 0                  | MM/DD/YYYY            | 04/20/2019               | 04/20/2019                    |

\* If the need for 3 or 4 decimals is needed use the Format to 1 or 2 and the manually change it what is needed