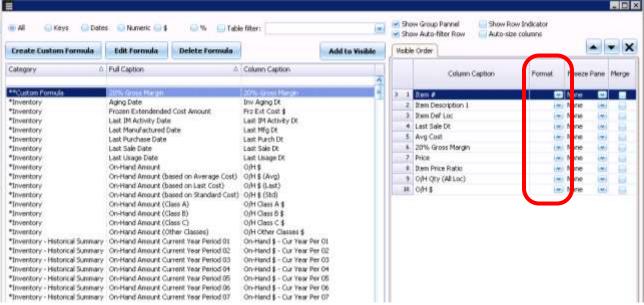

In the Column Chooser any numeric or currency value column may be displayed as a currency value, a numeric value or as a percentage. Date values may also have an alternate format if needed. Each of these may also be formatted to use the maximum decimal places as defined by Macola in the database.

In the examples below an Inventory Stock Status has been used to show the same report with standard formatting and with custom formatting. Values entered in the Format column in the Column Chooser control the display of the values on the report for that column.

**Standard Formatting:** 

**Standard Formatting:** 

| Draig is column beader | here tir group by that column |          |              |             |                  |         |                  |                   | 6         |
|------------------------|-------------------------------|----------|--------------|-------------|------------------|---------|------------------|-------------------|-----------|
| Item#                  | Item Description 1            | Item Def | Last Sale Dt | Avg Cost    | 20% Gross Margin | Price   | Item Price Ratio | O/H Qty (All Loc) | 0/H #     |
| 003-E3000-0054         | WHEEL                         | CIN      | 5/13/14      | \$23.592250 | 25.7038          | \$39.15 | 100.00%          | 0                 | \$0       |
| 103-£3409              | WHEEL                         | CIN      | 7/14/14      | \$27,170321 | 30.3622568       | \$43.13 | 100.00 %         | 0                 | \$217     |
| G3-E3695-0054          | WHEEL                         | CIN      | 4/17/14      | \$24.486981 | 27 5975848       | \$40.12 | 100 00 %         | 0                 | \$0       |
| 03-E5404               | WHEEL                         | CIN      | 7/17/14      | \$24.846578 | 28.6252624       | \$43.74 | 100.00%          | 0                 | \$0       |
| 03-E5413               | WHEEL                         | CIN      | 7/14/14      | \$24.946416 | 27.9011312       | \$40.12 | 100.00 %         | 0                 | \$0       |
| 103-E5421              | WHEEL                         | CIN      | 8/19/14      | \$25,206856 | 28.1894848       | \$40.12 | 100.00 %         | - 1               | \$25      |
|                        |                               |          |              |             |                  |         |                  |                   | \$946,325 |